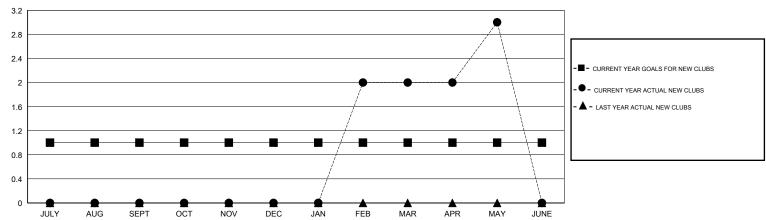

## **LOCATION GREECE**

 $\mathsf{GMT}\;\mathsf{CA}\;4$ 

|               |                  | Clubs               |                            |                             |                       |                    | Members                    |                              |                             |
|---------------|------------------|---------------------|----------------------------|-----------------------------|-----------------------|--------------------|----------------------------|------------------------------|-----------------------------|
|               | RESUI            | LTS FOR 2013-2014   |                            |                             | RESULTS FOR 2013-2014 |                    |                            |                              |                             |
| QUARTER       | NEW CLUB<br>GOAL | ACTUAL NEW<br>CLUBS | ACTUAL<br>DROPPED<br>CLUBS | ACTUAL NET<br>GAIN/<br>LOSS | QUARTER               | NEW MEMBER<br>GOAL | ACTUAL TOTAL MEMBERS ADDED | ACTUAL<br>DROPPED<br>MEMBERS | ACTUAL NET<br>GAIN/<br>LOSS |
| JULY/AUG/SEPT | 1                | 0                   | 1                          | -1                          | JULY/AUG/SEPT         | 21                 | 20                         | 18                           | 2                           |
| OCT/NOV/DEC   | 0                | 0                   | 0                          | 0                           | OCT/NOV/DEC           | 21                 | 22                         | 36                           | -14                         |
| JAN/FEB/MAR   | 0                | 2                   | 0                          | 2                           | JAN/FEB/MAR           | 12                 | 71                         | 27                           | 44                          |
| APR/MAY/JUNE  | 0                | 1                   | 0                          | 1                           | APR/MAY/JUNE          | 12                 | 62                         | 27                           | 35                          |

### GOALS AND ACTUAL NEW CLUBS CUMULATIVE

| DROPPED CLUBS: 1  DROPPED MEMBERS |     | 23 CLUBS OF 45 ADDED 1 OR MORE<br>NEW MEMBERS | GENDER DISTRIBU<br>MALE<br>FEMALE | TION<br>512 (45.71%)<br>608 (54.29%) |     |
|-----------------------------------|-----|-----------------------------------------------|-----------------------------------|--------------------------------------|-----|
| DECEASED                          | 9   | CLICK HERE FOR HEALTH                         | FAMILY UNIT MEMBERS               |                                      | 106 |
| CLUB CANCELLED                    | U   | ASSESSMENT DATA                               | HEAD OF HOUSEHOLD                 |                                      |     |
| OTHER                             | 99  |                                               | HEAD OF HOUSEHOLD                 |                                      |     |
| TOTAL                             | 108 |                                               | NON-HEAD OF HOUSEHOL              | 57                                   |     |