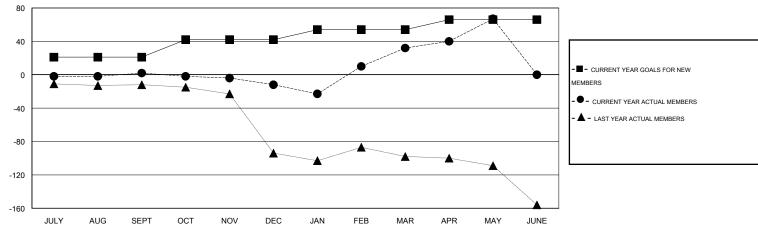

## **LOCATION GREECE**

 $\mathsf{GMT}\;\mathsf{CA}\;4$ 

|               |                  | Clubs               |                            |                             |                       |                    | Members                    |                              |                             |
|---------------|------------------|---------------------|----------------------------|-----------------------------|-----------------------|--------------------|----------------------------|------------------------------|-----------------------------|
|               | RESUI            | LTS FOR 2013-2014   |                            |                             | RESULTS FOR 2013-2014 |                    |                            |                              |                             |
| QUARTER       | NEW CLUB<br>GOAL | ACTUAL NEW<br>CLUBS | ACTUAL<br>DROPPED<br>CLUBS | ACTUAL NET<br>GAIN/<br>LOSS | QUARTER               | NEW MEMBER<br>GOAL | ACTUAL TOTAL MEMBERS ADDED | ACTUAL<br>DROPPED<br>MEMBERS | ACTUAL NET<br>GAIN/<br>LOSS |
| JULY/AUG/SEPT | 1                | 0                   | 1                          | -1                          | JULY/AUG/SEPT         | 21                 | 20                         | 18                           | 2                           |
| OCT/NOV/DEC   | 0                | 0                   | 0                          | 0                           | OCT/NOV/DEC           | 21                 | 22                         | 36                           | -14                         |
| JAN/FEB/MAR   | 0                | 2                   | 0                          | 2                           | JAN/FEB/MAR           | 12                 | 71                         | 27                           | 44                          |
| APR/MAY/JUNE  | 0                | 1                   | 0                          | 1                           | APR/MAY/JUNE          | 12                 | 62                         | 27                           | 35                          |

### GOALS AND ACTUAL NEW CLUBS CUMULATIVE

| DROPPED CLUBS: 1  DROPPED MEMBERS |     | 23 CLUBS OF 45 ADDED 1 OR MORE<br>NEW MEMBERS | GENDER DISTRIBU<br>MALE<br>FEMALE | TION<br>512 (45.71%)<br>608 (54.29%) |     |
|-----------------------------------|-----|-----------------------------------------------|-----------------------------------|--------------------------------------|-----|
| DECEASED                          | 9   | CLICK HERE FOR HEALTH                         | FAMILY UNIT MEMBERS               |                                      | 106 |
| CLUB CANCELLED                    | U   | ASSESSMENT DATA                               | HEAD OF HOUSEHOLD                 |                                      |     |
| OTHER                             | 99  |                                               | HEAD OF HOUSEHOLD                 |                                      |     |
| TOTAL                             | 108 |                                               | NON-HEAD OF HOUSEHOL              | 57                                   |     |